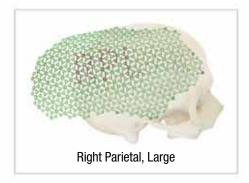

| Preformed 0.6mm Mesh |                              |
|----------------------|------------------------------|
| 01-9520              | Occipital - OCC              |
| 01-9521              | Left Parietal - LPS          |
| 01-9522              | Right Pariental - RPS        |
| 01-9523              | Left Parietal, Large- LPL    |
| 01-9524              | Right Pariental, Large - RPL |