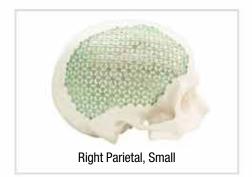

| Preformed 0.6mm Mesh |                              |
|----------------------|------------------------------|
| 01-9520              | Occipital - OCC              |
| 01-9521              | Left Parietal - LPS          |
| 01-9522              | Right Pariental - RPS        |
| 01-9523              | Left Parietal, Large- LPL    |
| 01-9524              | Right Pariental, Large - RPL |

## **CranioCurve Mesh Fit Options**

To learn more about CranioCurve™ preformed mesh, please contact us at:

1520 Tradeport Drive • Jacksonville, Florida 32218-2480 • Tel 904.741.4400 Toll-Free 800.874.7711 • Fax 904.741.4500 • Order Fax 904.741.3059 www.biometmicrofixation.com