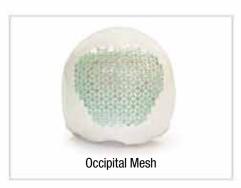

| Preformed 0.6mm Mesh |                              |
|----------------------|------------------------------|
| 01-9520              | Occipital - OCC              |
| 01-9521              | Left Parietal - LPS          |
| 01-9522              | Right Pariental - RPS        |
| 01-9523              | Left Parietal, Large- LPL    |
| 01-9524              | Right Pariental, Large - RPL |