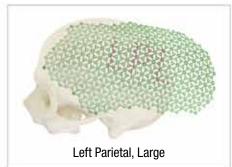

| Preformed 0.6mm Mesh |                              |
|----------------------|------------------------------|
| 01-9520              | Occipital - OCC              |
| 01-9521              | Left Parietal - LPS          |
| 01-9522              | Right Pariental - RPS        |
| 01-9523              | Left Parietal, Large- LPL    |
| 01-9524              | Right Pariental, Large - RPL |

## **CranioCurve Mesh Fit Options**

To learn more about CranioCurve™ preformed mesh, please contact us at:

1520 Tradeport Drive • Jacksonville, Florida 32218-2480 • Tel 904.741.4400 Toll-Free 800.874.7711 • Fax 904.741.4500 • Order Fax 904.741.3059 www.biometmicrofixation.com