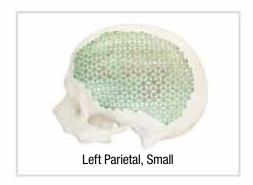

| Preformed 0.6mm Mesh |                              |
|----------------------|------------------------------|
| 01-9520              | Occipital - OCC              |
| 01-9521              | Left Parietal - LPS          |
| 01-9522              | Right Pariental - RPS        |
| 01-9523              | Left Parietal, Large- LPL    |
| 01-9524              | Right Pariental, Large - RPL |

## **CranioCurve Mesh Fit Options**

To learn more about CranioCurve™ preformed mesh, please contact us at:

1520 Tradeport Drive • Jacksonville, Florida 32218-2480 • Tel 904.741.4400 Toll-Free 800.874.7711 • Fax 904.741.4500 • Order Fax 904.741.3059 www.biometmicrofixation.com