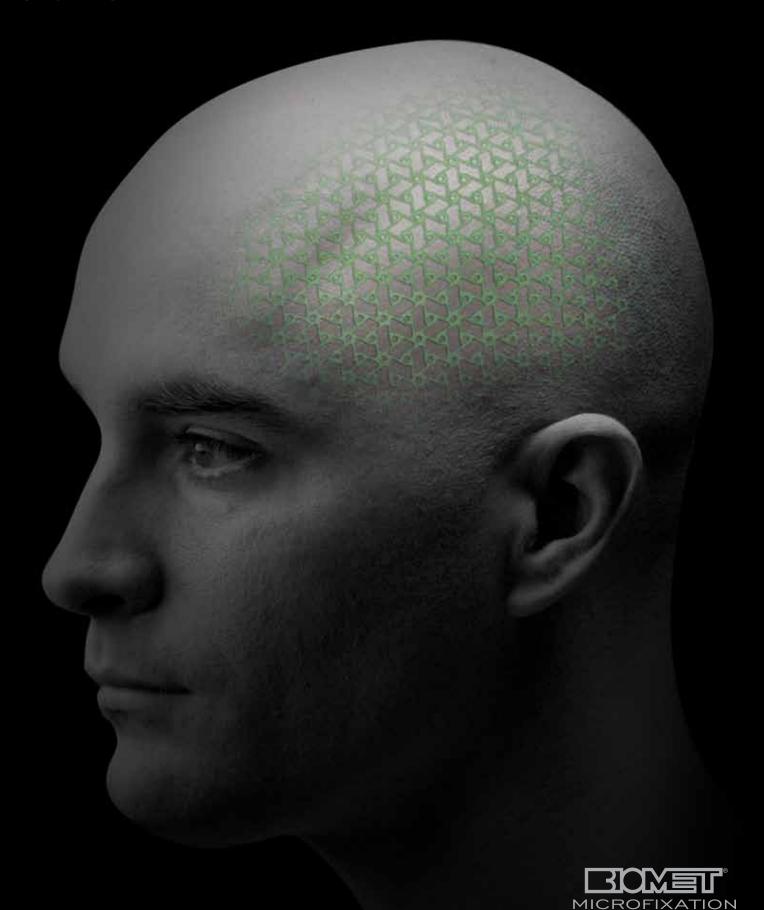

## A titanium cranioplasty solution that's ahead of the curve.

Biomet Microfixation introduces CranioCurve Preformed Mesh as part of our comprehensive cranioplasty portfolio, for efficient coverage of cranial defects in multiple anatomic regions.

## **Features**

- Offers 5 preformed mesh pieces for off-the-shelf convenience.
- 0.6mm grade II titanium for a balance of strength and flexibility.
- · Region specific anatomic shape for efficient and aesthetic placement.
- Etched labels on the implant for easy recognition.
- · Compatible with our 1.5 Neuro system for easy integration.