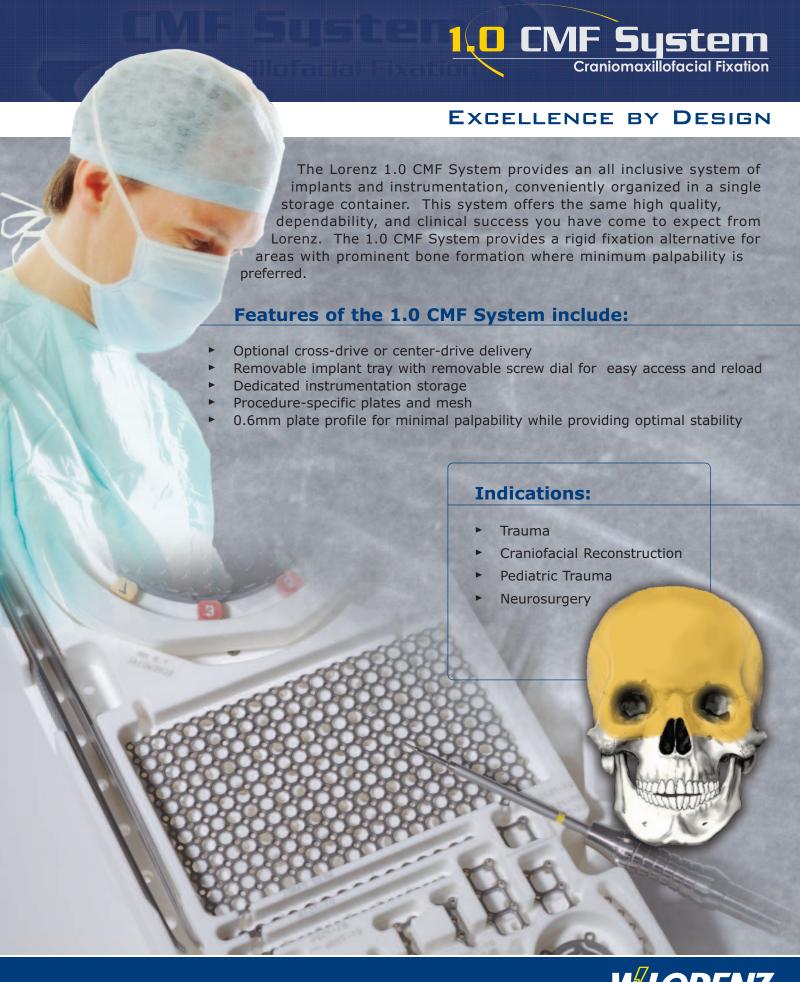

## EXCELLENCE BY DESIGN

| 1.0mm Cross-Drive Delivery (5pk)                                                     |                                                                         |  |  |
|--------------------------------------------------------------------------------------|-------------------------------------------------------------------------|--|--|
| ITEM #                                                                               | DESCRIPTION                                                             |  |  |
| 01-7402<br>01-7403<br>01-7404<br>01-7405<br>01-7406<br>01-7407<br>01-7413<br>01-7415 | X 2mm X 3mm X 4mm X 5mm X 6mm X 7mm X 3mm (1.2mm Emer X 5mm (1.2mm Emer |  |  |