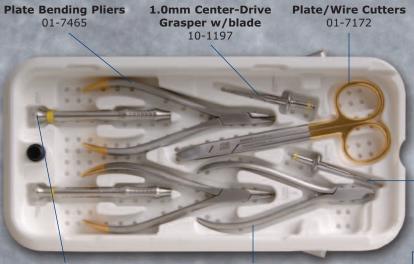

01-7460

| DESCRIPTION              |
|--------------------------|
|                          |
| 0.7 X 50mm, 3mm stop     |
| 0.7 X 50mm, 5mm stop     |
| 0.7 X 50mm, 7mm stop     |
| 0.8 X 50mm, 5mm stop     |
| 0.8 X 50mm, 7mm stop     |
| 1.0mm Cross-Drive Blade  |
| 1.0mm Center-Drive Blade |
|                          |

1.0mm Cross-Drive Grasper w/blade 10-1198

As the manufacturer of this device, Walter Lorenz Surgical does not practice medicine and does not recommend this device for use on any specific individual patient. The surgeon who performs any implant procedure must determine the appropriate device and surgical procedure for each individual patient. All surgeries carry risks, for additional information, please visit our website at www.lorenzsurgical.com or call 1.800.874.7711. Information contained in this brochure is intended for surgeon or 3-Prong Bender